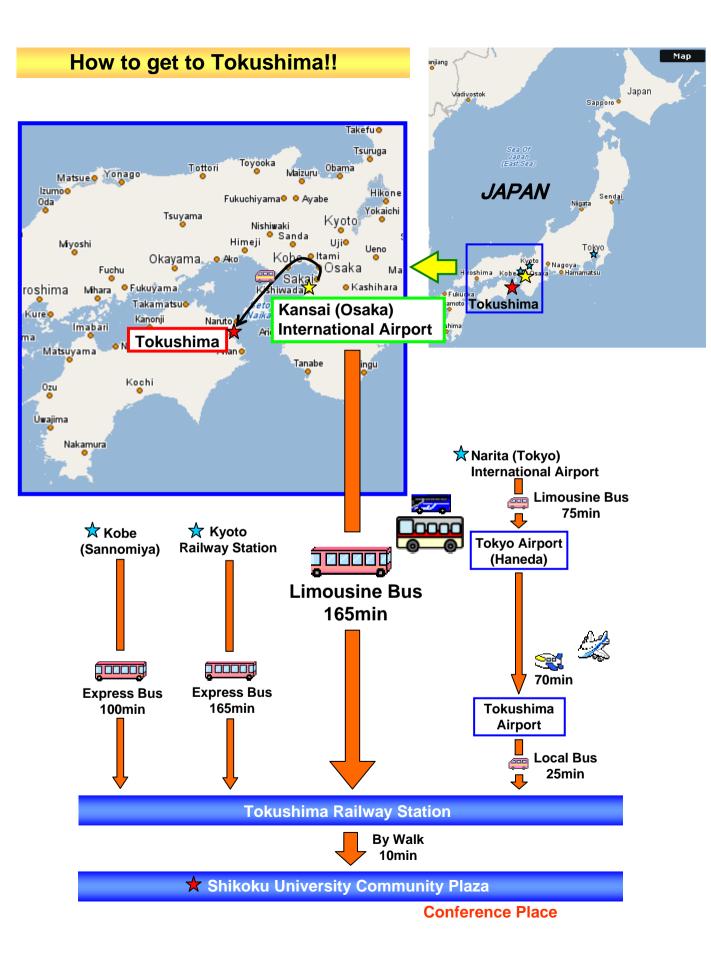

# **From International Airport**

#### Kansai (Osaka) International Airport Tokushima

There is a direct limousine bus from Osaka-Kansai Airport (KIX) to Tokushima station.

The bus costs JPY 4000 per person and takes 165min. to Tokushima.

Please get off the bus stop: "JR Tokushima Station." (not the final bus stop)

The bus departs every hour.

You will arrive on the first floor at the Osaka-Kansai Airport.

Please go out of the airport building. As you leave the airport building.

in front of you there will be many bus stops. Please go to the bus stop No.2.

Some busses including one for Tokushima will depart in front of the sign No.2.

#### Narita (Tokyo) International Airport **Tokushima**

### Narita -> Haneda (by Limousine Bus)

Limousine bus provides convenient connections to and from Haneda Airport.

The bus costs JPY 3000 per person and takes 70min. to Haneda.

(Limousine Bus Web Site: http://www.limousinebus.co.jp/en/)

There is also a rail from Narita to Haneda. The rail costs JPY 1560 per person and takes 110min.

#### Haneda -> Tokushima Airport (by Air)

Please take Japan Airlines (JAL) form Terminal 1.

### Tokushima Airport -> Tokushima (by Local Bus)

There is a local bus from Tokushima Airport to Tokushima Railway station.

The bus costs JPY 430 per person and takes 25min. to Tokushima.

## Access to Conference Place: Shikoku University Community Plaza

## From Tokushima Railway Station (JR Tokushima Station)

→ By walk 10min.