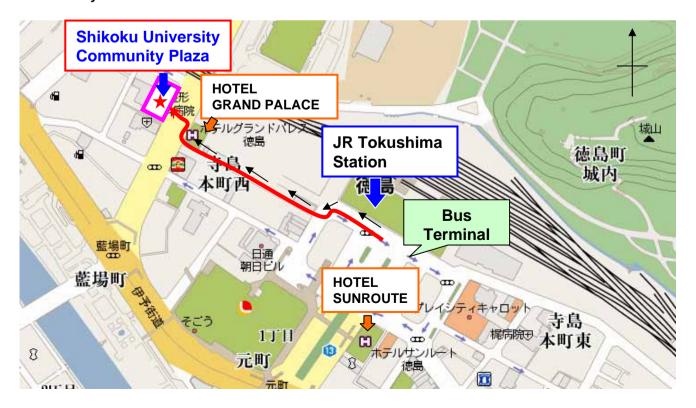

## Access to Conference Place: Shikoku University Community Plaza

## From Tokushima Railway Station (JR Tokushima Station)

→ By walk 10min.